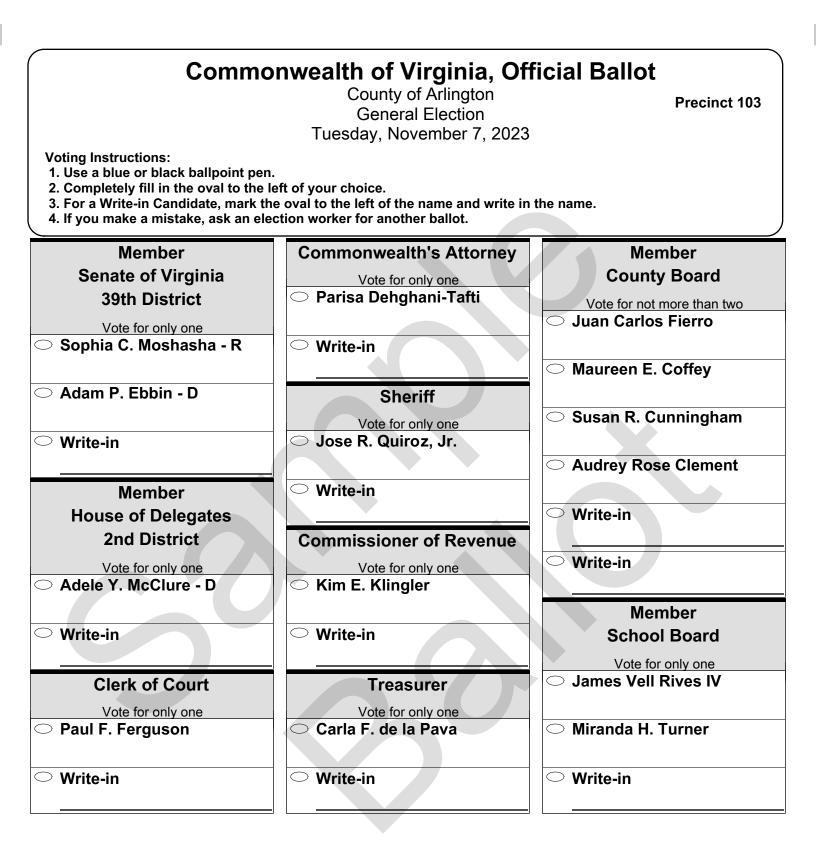

Authorized by: Arlington County Electoral Board, 2100 Clarendon Blvd, Suite 320 Arlington, VA 22201, (703) 228-3456

**NOTICE:** The authority statement printed above must be removed and replaced with the appropriate authority statement for the committee, individual or group using this ballot for their own purposes. The authority statement used for this ballot must comply with the requirements of either federal or state law, as appropriate. For state requirements, see §24.2-943 of the Code of Virginia. For federal requirements, call the Federal Election Commission, 1-800-424-9530.